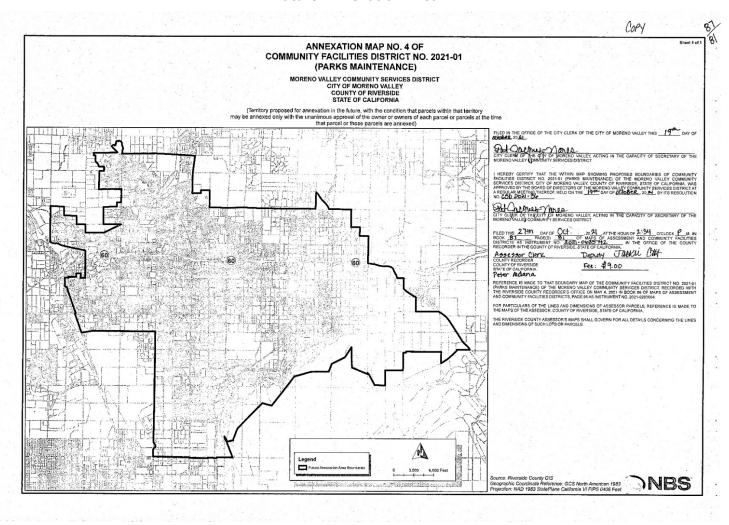

#### i. Boundaries of the District

The Boundary Map was recorded on October 27, 2021, as Document Number 2021-0635742, in Book 87 of Maps of Assessment and Community Facilities Districts at Page 81, in the Office of the County Recorder in the County of Riverside.