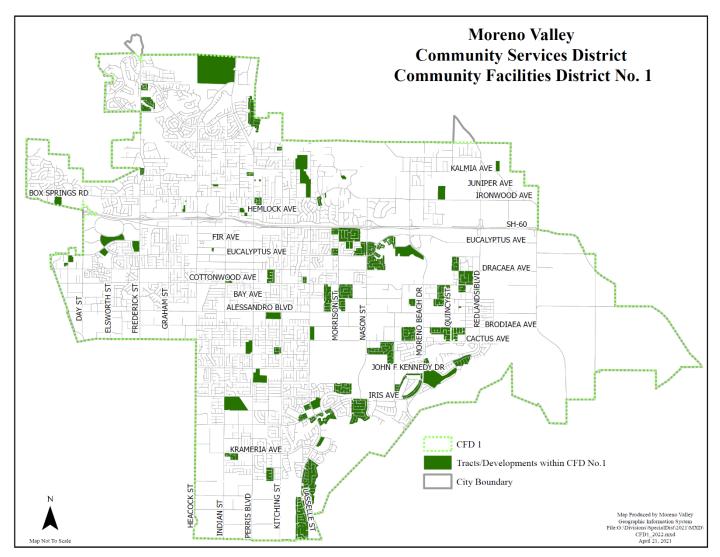

| ked Dwelling Un  |                                                                                    |                |                |
| -          | trict Boundaries | 30924, 31050                                                                       |                |                |
| Total Dwel |                  |                                                                                    |                |                |
|            |                  | th this Tract were outside the future and<br>g process was conducted to annex this |                |                |
|            |                  | g process was conducted to annex tins                                              |                |                |

#### Appendix B: District Boundary Map





# Appendix C: Special Tax Allocation (Tax Roll)

| 86688001         198.14         38551005         198.14         47740002         198.14         48520031         198.14         4875000           26048002         198.14         30551007         198.14         47740004         198.14         48520031         198.14         48520031         198.14         48520031         198.14         48520031         198.14         48520031         198.14         48520031         198.14         48520031         198.14         48520031         198.14         48520031         198.14         48520031         198.14         48520031         198.14         48520031         198.14         48520031         198.14         48520031         198.14         48520031         198.14         48520031         198.14