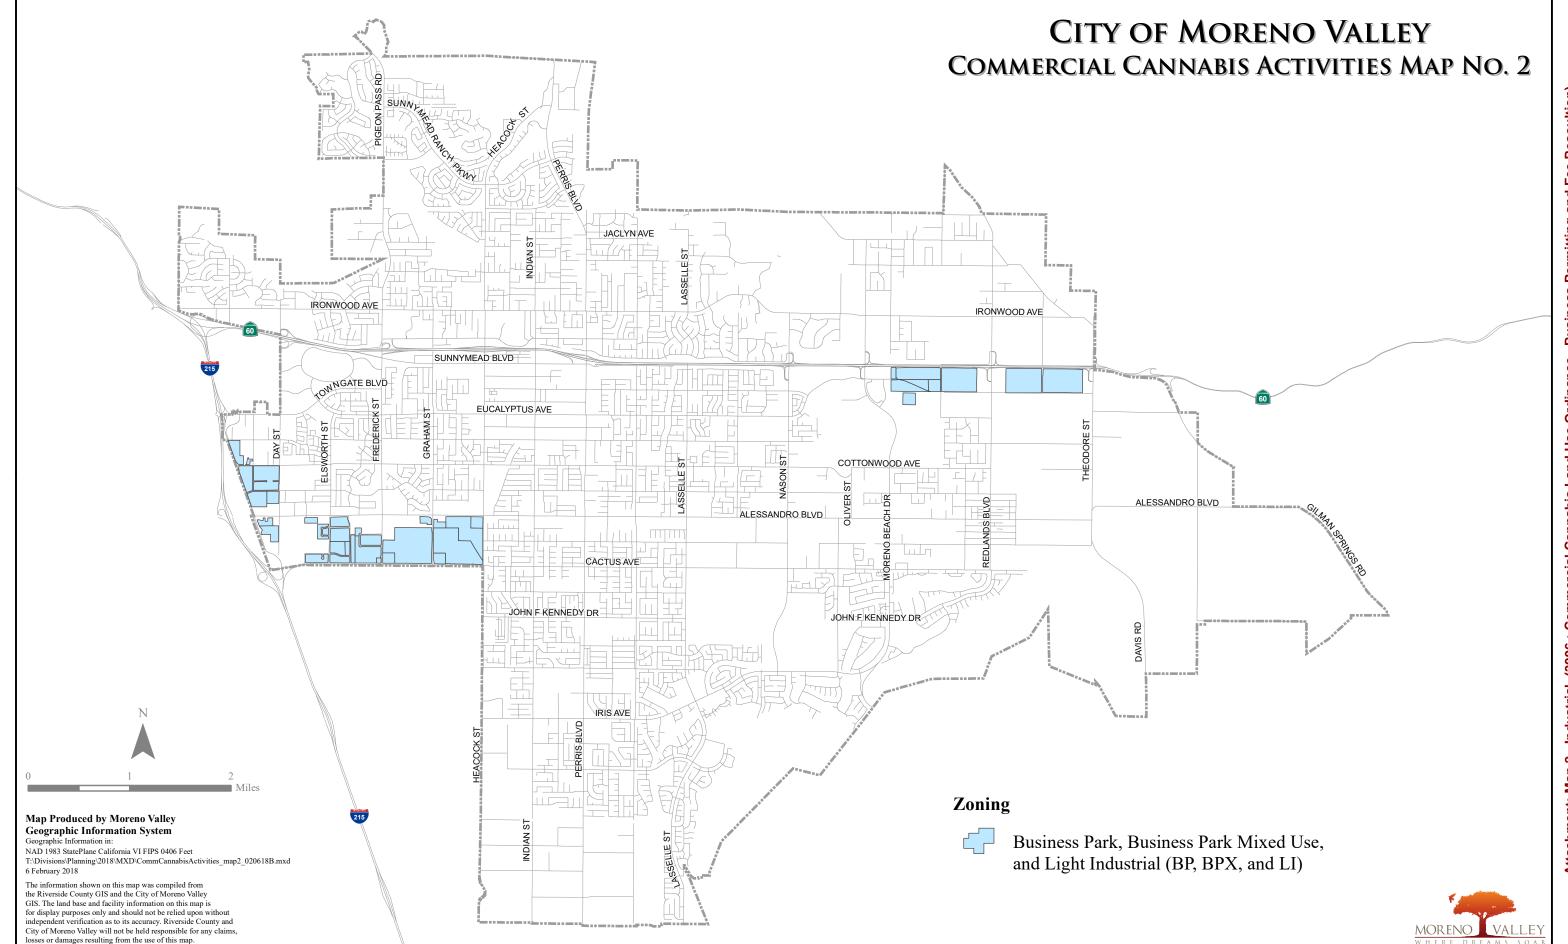

nfrastructure
- 5. Beautification, Community Engagement, and Quality of Life
- 6. Youth Programs

#### **ATTACHMENTS**

- 1. Zoning Map
- 2. Map 1 Commercial
- 3. Map 2 Industrial
- 4. Map 3 All Zones
- 5. Map 4 All Zones with Buffers
- Newspaper Notice
- 7. Commercial Cannabis Land Use Ordinance
- 8. Exhibit A to Commercial Cannabis Ordinance Permitted Uses Table
- 9. PC Staff Report (Excluding Attachments)
- 10. Draft PC Cannabis Minutes 3-22-18
- 11. Finance Permit Application Fee Resolution
- 12. Exhibit A to Fee Resolution Commercial Cannabis Permit Application Fees
- 13. Reso Initial Application Proceduremdkfinal
- 14. Moreno Valley Application Procedure Guideline

#### **APPROVALS**

 City Attorney Approval✓ Approved3/14/18 4:28 PMCity Manager Approval✓ Approved3/15/18 1:35 PM













#### NOTICE OF CITY COUNCIL PUBLIC HEARING

THE CITY COUNCIL WILL CONSIDER A CITYWIDE AMENDMENT (PEN17-0157) TO THE CITY OF MORENO VALLEY MUNICIPAL CODE TITLE 9, ESTABLISHING LAND USE REGULATIONS FOR COMMERCIAL CANNABIS ACTIVITIES INCLUDING DISPENSARIES, TESTING, CULTIVATION, MANUFACTURING MICROBUSINESSES AND DISTRIBUTION CENTERS. CITY COUNCIL WILL ALSO CONSIDER AMENDMENTS TO TITLE 5 PERTAINING TO COMMERCIAL CANNABIS BUSINESSES PERMITTING PROCESS AND A RELATED FEE RESOLUTION

The proposed amendment Title 9 would add language in the Municipal Code to set forth land use regulations for commercial cannabis dispensaries, testing, cultivation, manufacturing, microbusinesses and distribution centers, Appropriately established regulations enable enforcement by the City of the regulations