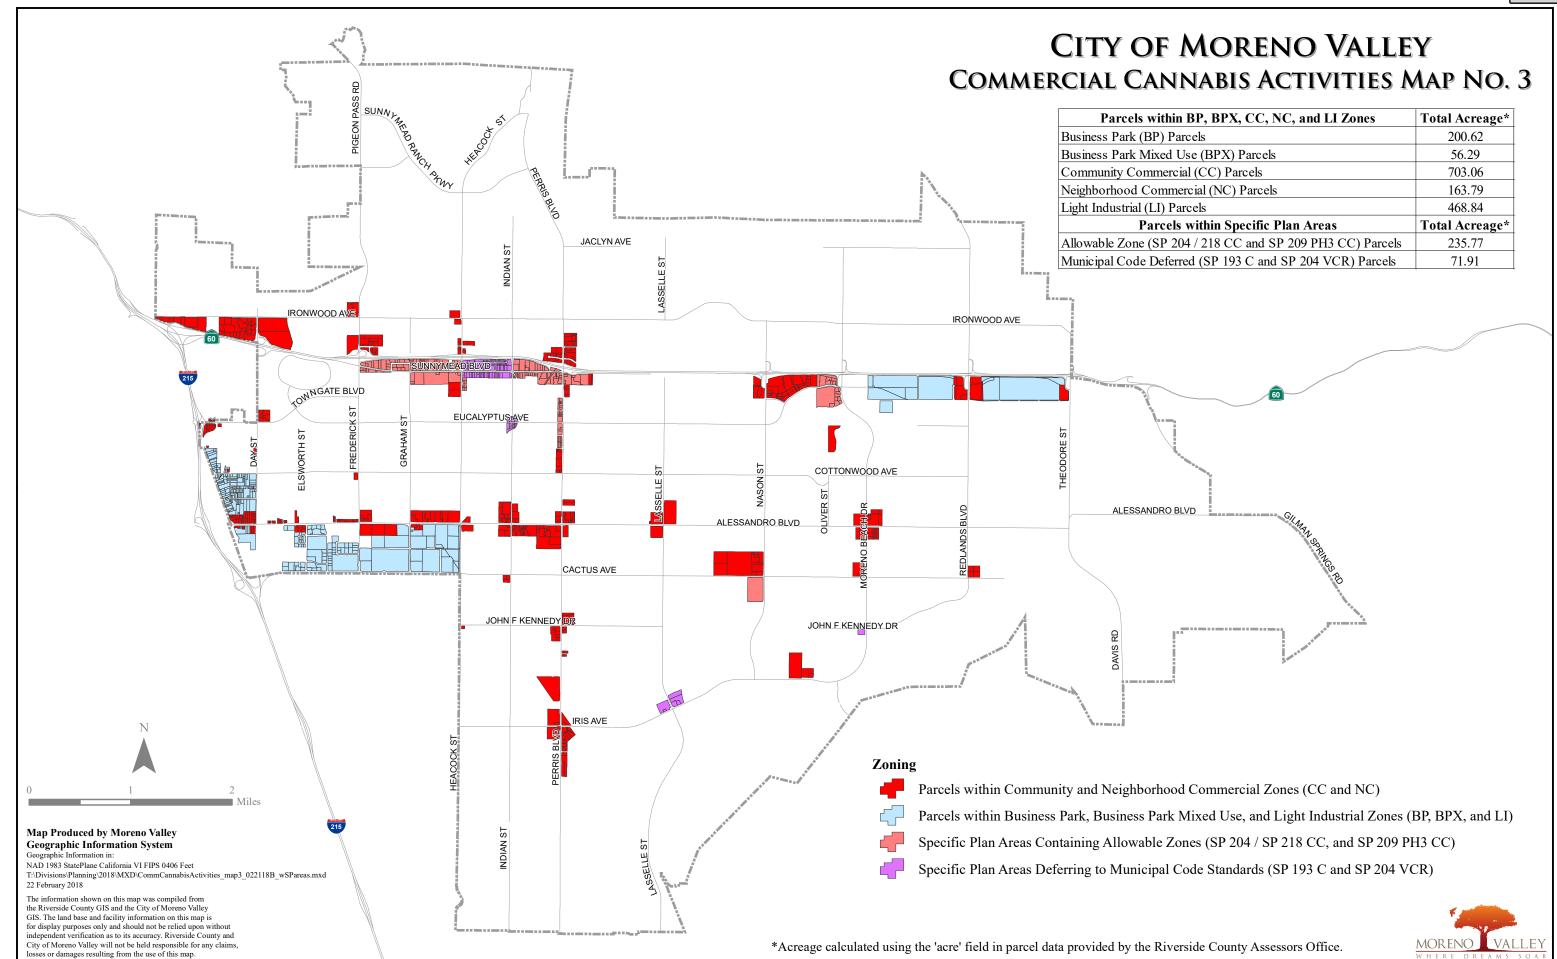

rastructure
- 5. Beautification, Community Engagement, and Quality of Life
- 6. Youth Programs

#### **ATTACHMENTS**

- 1. Zoning Map
- 2. Map 1 Commercial
- 3. Map 2 Industrial
- 4. Map 3 All Zones
- 5. Map 4 All Zones with Buffers
- Newspaper Notice
- 7. Commercial Cannabis Land Use Ordinance
- 8. Exhibit A to Commercial Cannabis Ordinance Permitted Uses Table
- 9. PC Staff Report (Excluding Attachments)
- 10. Draft PC Cannabis Minutes 3-22-18
- 11. Finance Permit Application Fee Resolution
- 12. Exhibit A to Fee Resolution Commercial Cannabis Permit Application Fees
- 13. Reso Initial Application Proceduremdkfinal
- 14. Moreno Valley Application Procedure Guideline

#### **APPROVALS**

 City Attorney Approval✓ Approved3/14/18 4:28 PMCity Manager Approval✓ Approved3/15/18 1:35 PM













#### NOTICE OF CITY COUNCIL PUBLIC HEARING

THE CITY COUNCIL WILL CONSIDER A CITYWIDE AMENDMENT (PEN17-0157) TO THE CITY OF MORENO VALLEY MUNICIPAL CODE TITLE 9, ESTABLISHING LAND USE REGULATIONS FOR COMMERCIAL CANNABIS ACTIVITIES INCLUDING DISPENSARIES, TESTING, CULTIVATION, MANUFACTURING MICROBUSINESSES AND DISTRIBUTION CENTERS. CITY COUNCIL WILL ALSO CONSIDER AMENDMENTS TO TITLE 5 PERTAINING TO COMMERCIAL CANNABIS BUSINESSES PERMITTING PROCESS AND A RELATED FEE RESOLUTION

The proposed amendment Title 9 would add language in the Municipal Code to set forth land use regulations for commercial cannabis dispensaries, testing, cultivation, manufacturing, microbusinesses and distribution centers, Appropriately established regulations enable enforcement by the City of the regulations to