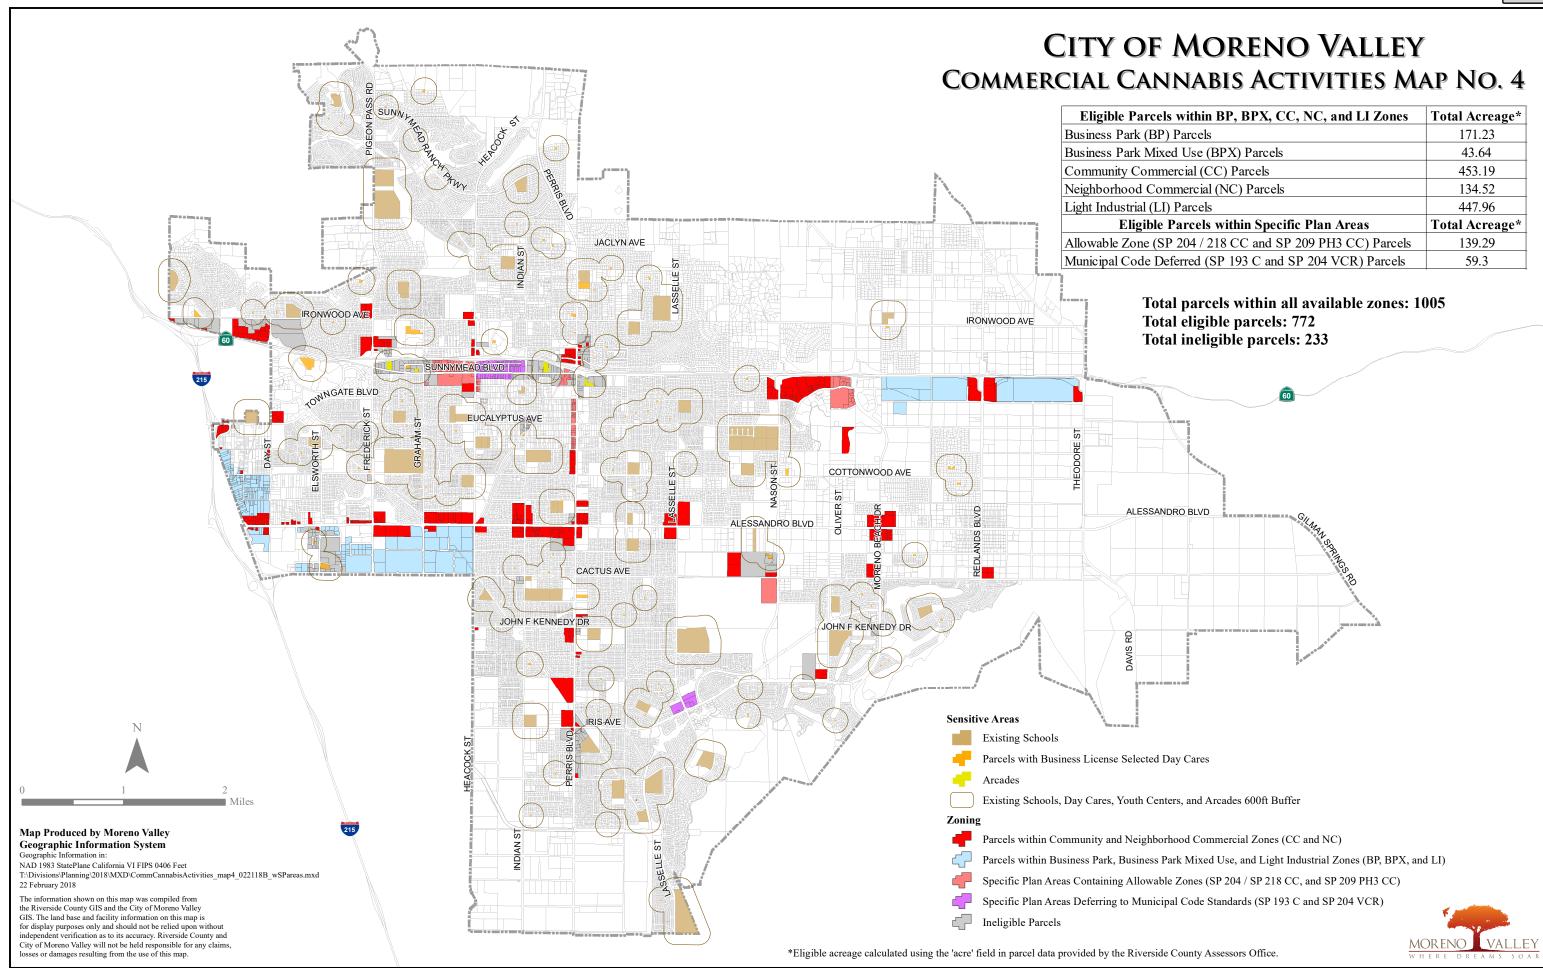

structure
- 5. Beautification, Community Engagement, and Quality of Life
- 6. Youth Programs

#### **ATTACHMENTS**

- 1. Zoning Map
- 2. Map 1 Commercial
- 3. Map 2 Industrial
- 4. Map 3 All Zones
- 5. Map 4 All Zones with Buffers
- Newspaper Notice
- 7. Commercial Cannabis Land Use Ordinance
- 8. Exhibit A to Commercial Cannabis Ordinance Permitted Uses Table
- 9. PC Staff Report (Excluding Attachments)
- 10. Draft PC Cannabis Minutes 3-22-18
- 11. Finance Permit Application Fee Resolution
- 12. Exhibit A to Fee Resolution Commercial Cannabis Permit Application Fees
- 13. Reso Initial Application Proceduremdkfinal
- 14. Moreno Valley Application Procedure Guideline

#### **APPROVALS**

 City Attorney Approval✓ Approved3/14/18 4:28 PMCity Manager Approval✓ Approved3/15/18 1:35 PM













#### NOTICE OF CITY COUNCIL PUBLIC HEARING

THE CITY COUNCIL WILL CONSIDER A CITYWIDE AMENDMENT (PEN17-0157) TO THE CITY OF MORENO VALLEY MUNICIPAL CODE TITLE 9, ESTABLISHING LAND USE REGULATIONS FOR COMMERCIAL CANNABIS ACTIVITIES INCLUDING DISPENSARIES, TESTING, CULTIVATION, MANUFACTURING MICROBUSINESSES AND DISTRIBUTION CENTERS. CITY COUNCIL WILL ALSO CONSIDER AMENDMENTS TO TITLE 5 PERTAINING TO COMMERCIAL CANNABIS BUSINESSES PERMITTING PROCESS AND A RELATED FEE RESOLUTION

The proposed amendment Title 9 would add language in the Municipal Code to set forth land use regulations for commercial cannabis dispensaries, testing, cultivation, manufacturing, microbusinesses and distribution centers, Appropriately established regulations enable enforcement by the City of the regulations to e