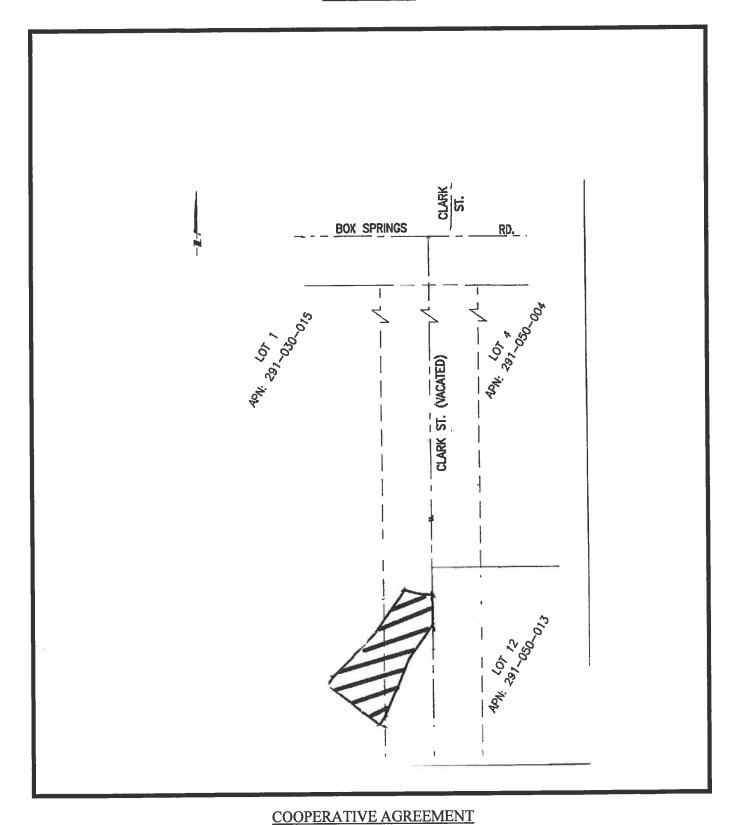

#### Recommendation:

- 1. Receive and file the Payment Register.
- A.4. PA15-0002 (TRACT 35414) APPROVE COOPERATIVE AGREEMENT AMONG THE RIVERSIDE COUNTY FLOOD CONTROL AND WATER CONSERVATION DISTRICT, CITY OF MORENO VALLEY, AND RIVERVIEW PARTNERS LP FOR THE WEST END MORENO MDP LINE V-3, STAGE 1, LOCATED ON THE SOUTH SIDE OF BOX SPRINGS ROAD, BETWEEN CLARK STREET AND WEST OF DAY STREET. DEVELOPER: RIVERVIEW PARTNERS LP (Report by: Public Works)

#### **Recommendations:**

- 1. Approve the Cooperative Agreement with the Riverside County Flood Control and Water Conservation District (the District), the City of Moreno Valley, and Riverview Partners LP for the West End Moreno MDP Line V-3, Stage 1.
- 2. Authorize the City Manager to execute the Cooperative Agreement.
- 3. Direct the City Clerk to forward the signed Cooperative Agreement to the District.