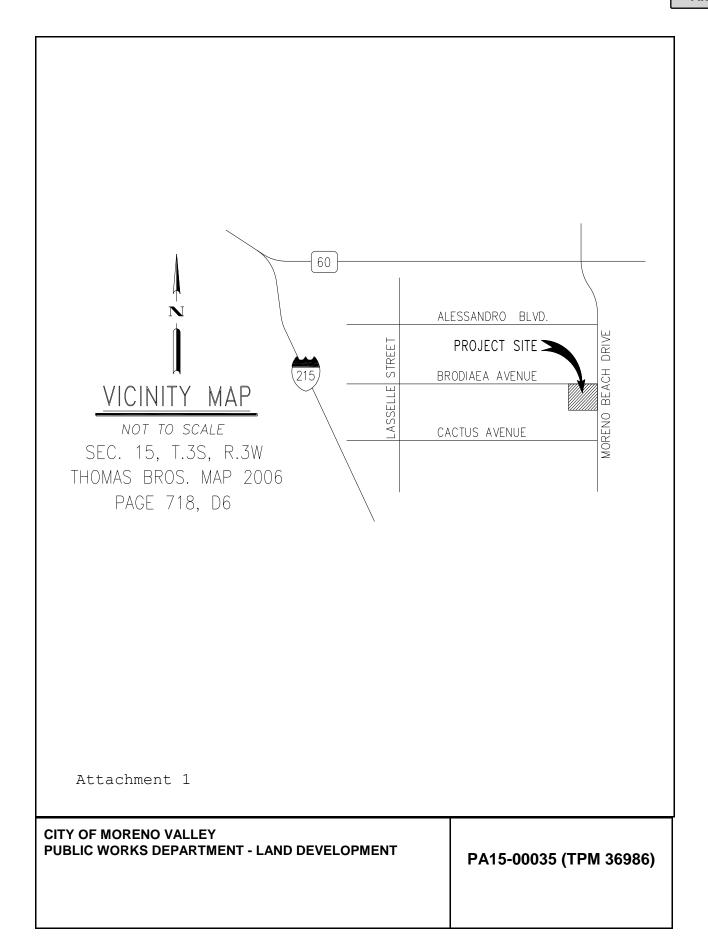

#### Recommendation:

- 1. Authorize the City Manager or her designee to sign a Franchise Tax Board Agreement that will continue to allow both entities to share tax information confidentially.
- A.7. PA15-0035 (PM 36986) APPROVE PARCEL MAP FOR FINANCE AND CONVEYANCE PURPOSES LOCATED ON THE SOUTHWEST CORNER OF BRODIAEA AVENUE AND MORENO BEACH DRIVE. DEVELOPER: CONTINENTAL EAST FUND VII, LLC (Report by: Public Works)

#### **Recommendations:**

- 1. Approve PA15-0035 (PM 36986) final map for finance and conveyance purposes.
- 2. Authorize the City Clerk to sign the map and transmit final map to the County Recorder's Office for recordation.
- A.8. APPROVE APPROPRIATION OF FUNDS FOR PROJECT 805 0043 FOR MORENO VALLEY UTILITY (Report by: Financial & Management Services)