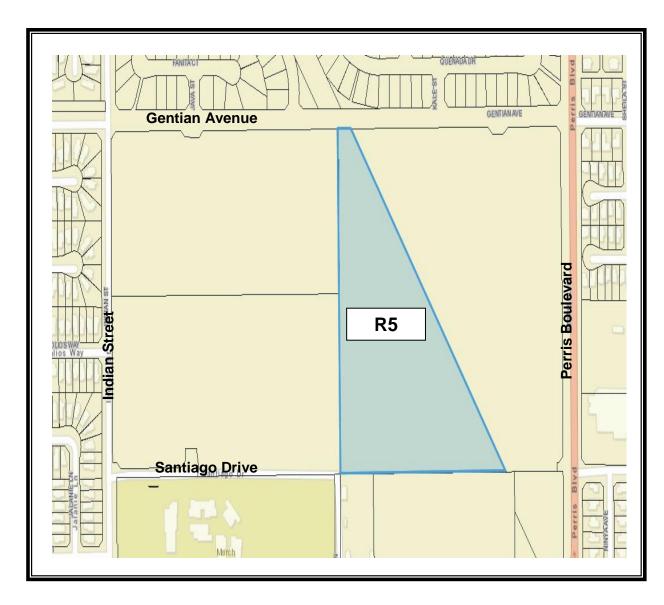

#### **Recommendations: That the City Council:**

 Adopt Resolution 2017-19: A Resolution Of The City Council Of The City Of Moreno Valley, California, Extending The Sunset Date Of Ordinance 916 And The Ban On Commercial Cannabis Activity In The City Till October 30, 2017 A.16. SECOND READING AND ADOPTION OF ORDINANCE NO. 922
APPROVING ZONE CHANGE FOR LEGACY PARK PROJECT FOR A 53
ACRE SINGLE FAMILY DWELLING PROJECT AT THE SOUTHEAST
CORNER OF INDIAN STREET AND GENTIAN AVENUE (Report by:
Community Development)

#### **Recommendations: That the City Council:**

Conduct second reading by title only and Adopt Ordinance No. 922.
 An Ordinance of the City Council of the City of Moreno Valley, California, approving a Zone Change (PEN16-0093) from R30 to R5 for approximately 15 acres located within Assessor's Parcel Number 485-220-040 located south of Gentian Avenue and on the west side of the California Aqueduct.