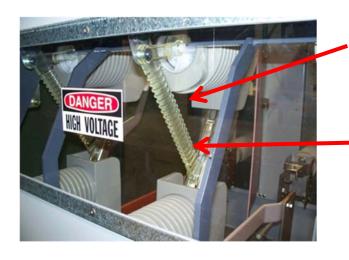

A.5. APPROVE PURCHASE ORDER TO ENCO UTILITY SERVICES FOR THE REPAIR OF EQUIPMENT (Report by: Financial & Management Services)

#### **Recommendation:**

- 1. Authorize the issuance of a Purchase Order for ENCO Utility Services in the amount of \$129,897.98 (\$118,089.07 plus 10% contingency) for the repair of 13 PME-10 switches.
- 2. Authorize the Chief Financial Officer to appropriate \$129,898 in fund 6010 for the repair.
- A.6. APPROVAL OF THE FRANCHISE TAX BOARD AGREEMENT TO SHARE TAX INFORMATION (Report by: City Manager)