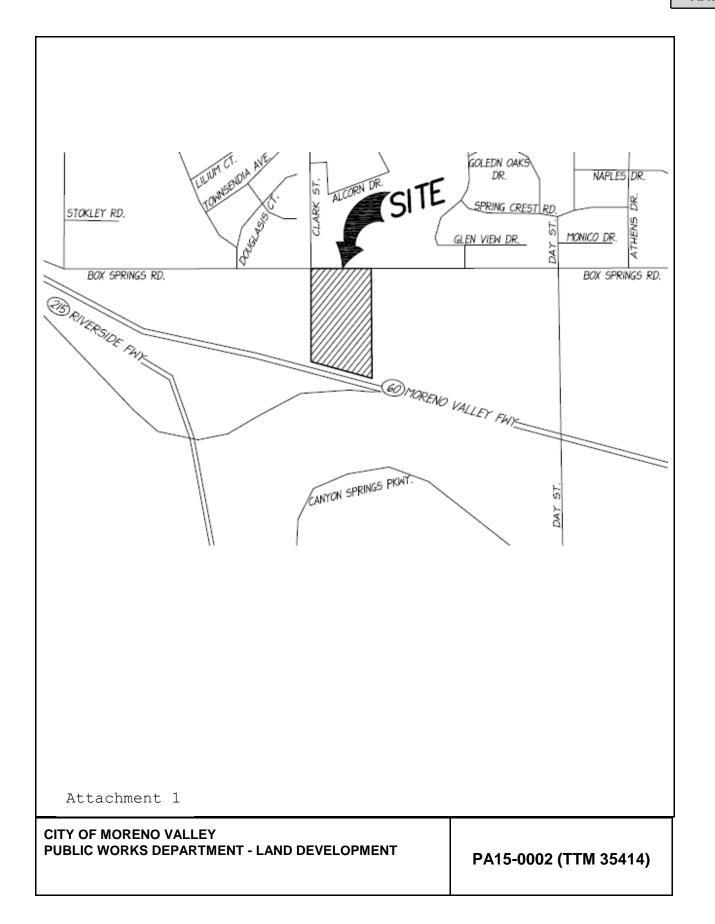

#### Recommendation:

- 1. Receive and file the Payment Register.
- A.4. PA15-0002 (TRACT 35414) APPROVE COOPERATIVE AGREEMENT AMONG THE RIVERSIDE COUNTY FLOOD CONTROL AND WATER CONSERVATION DISTRICT, CITY OF MORENO VALLEY, AND RIVERVIEW PARTNERS LP FOR THE WEST END MORENO MDP LINE V-3, STAGE 1, LOCATED ON THE SOUTH SIDE OF BOX SPRINGS ROAD, BETWEEN CLARK STREET AND WEST OF DAY STREET. DEVELOPER: RIVERVIEW PARTNERS LP (Report by: Public Works)

#### **Recommendations:**

- 1. Approve the Cooperative Agreement with the Riverside County Flood Control and Water Conservation District (the District), the City of Moreno Valley, and Riverview Partners LP for the West End Moreno MDP Line V-3, Stage 1.
- 2. Authorize the City Manager to execute the Cooperative Agreement.
- 3. Direct the City Clerk to forward the signed Cooperative Agreement to the District.