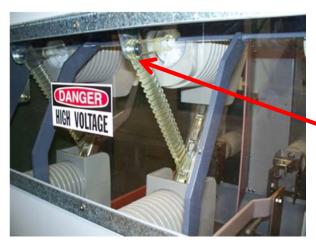

#### **Recommendation:**

- 1. Authorize the issuance of a Purchase Order for ENCO Utility Services in the amount of \$129,897.98 (\$118,089.07 plus 10% contingency) for the repair of 13 PME-10 switches.
- 2. Authorize the Chief Financial Officer to appropriate \$129,898 in fund 6010 for the repair.
- A.6. APPROVAL OF THE FRANCHISE TAX BOARD AGREEMENT TO SHARE TAX INFORMATION (Report by: City Manager)