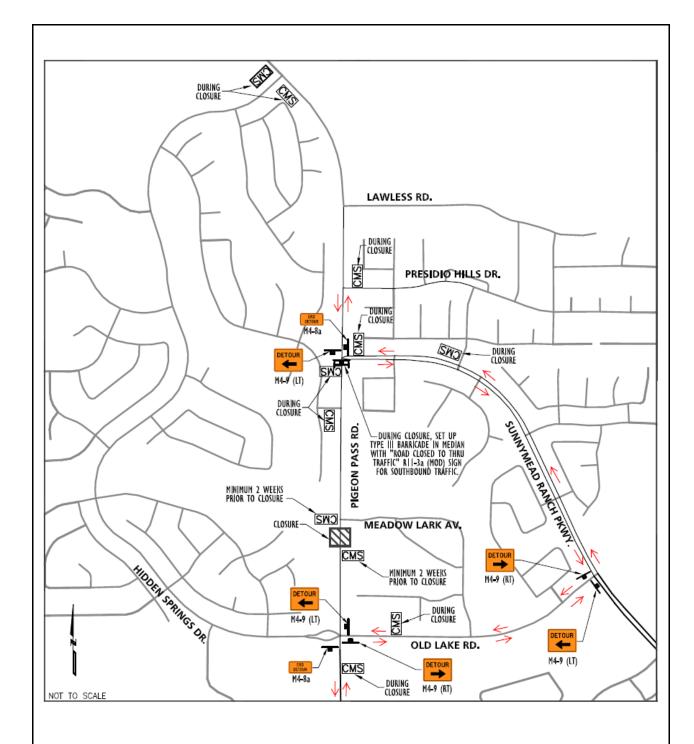

#### Recommendations:

- 1. Accept the Agreement and Security for Public Improvements for Corona South Main Development LP.
- 2. Authorize the Mayor to execute the Agreement.
- 3. Direct the City Clerk to forward the signed Agreement to the County Recorder's Office for recordation.
- 4. Authorize the City Engineer to execute any future time extension amendments to the agreement based on his discretion and subject to City Attorney approval, if the required public improvements are not completed within said timeframe.
- A.11. PA04-0108 (TR 32515) REQUEST TO APPROVE A FULL ROAD CLOSURE OF PIGEON PASS ROAD FROM OLD LAKE DRIVE TO 1,200 FEET NORTH OF OLD LAKE DRIVE FOR THE CONSTRUCTION OF A CULVERT, STREET AND UTILITY IMPROVEMENTS ALONG PIGEON PASS ROAD FROM JUNE 9, 2017 AUGUST 8, 2017. DEVELOPER LENNAR HOMES OF CALIFORNIA, INC. (Report by: Public Works)

#### Recommendation:

1. Approve a full Road Closure of Pigeon Pass Road from Old Lake Drive to 1,200 feet north of Old Lake Drive for the construction of a culvert, street improvements, and utility relocations along Pigeon Pass Road from June 9, 2017 - August 8, 2017.