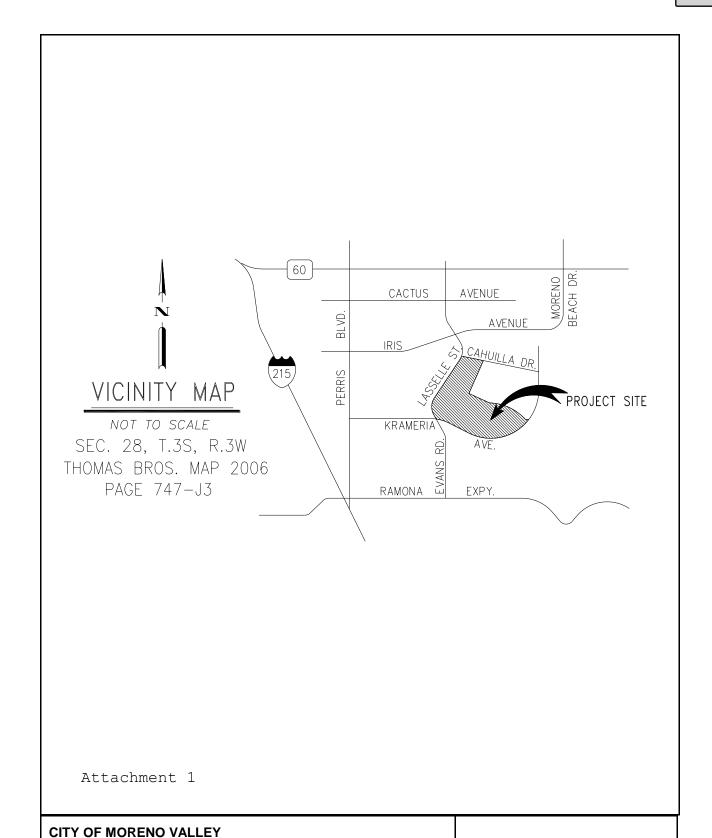

#### **Recommendation:**

1. Authorize the Chief Financial Officer to appropriate \$456,600 for the MVU portion of the Heacock Street Improvement Project, Bid Alternate 5.

A.9. PA15-0028 (PM 36468) – APPROVE PARCEL MAP FOR FINANCE AND CONVEYANCE PURPOSES; AREA BOUNDED BY LASSELLE STREET, KRAMERIA STREET, AND CAHUILLA DRIVE. DEVELOPER: CONTINENTAL EAST FUND VII, LLC (Report by: Public Works)

#### **Recommendations:**

- 1. Approve PA15-0028 (Parcel Map 36468) final map for finance and conveyance purposes.
- 2. Authorize the City Clerk to sign the map and transmit final map to the County Recorder's Office for recordation.
- A.10. PA15-0047 (PM 37058) THE QUARTER PROJECT ACCEPT THE AGREEMENT AND SECURITY FOR PUBLIC IMPROVEMENTS LOCATED AT THE NORTHEAST CORNER OF DAY STREET AND EUCALYPTUS AVENUE. DEVELOPER: CORONA SOUTH MAIN DEVELOPMENT LP (Report by: Public Works)