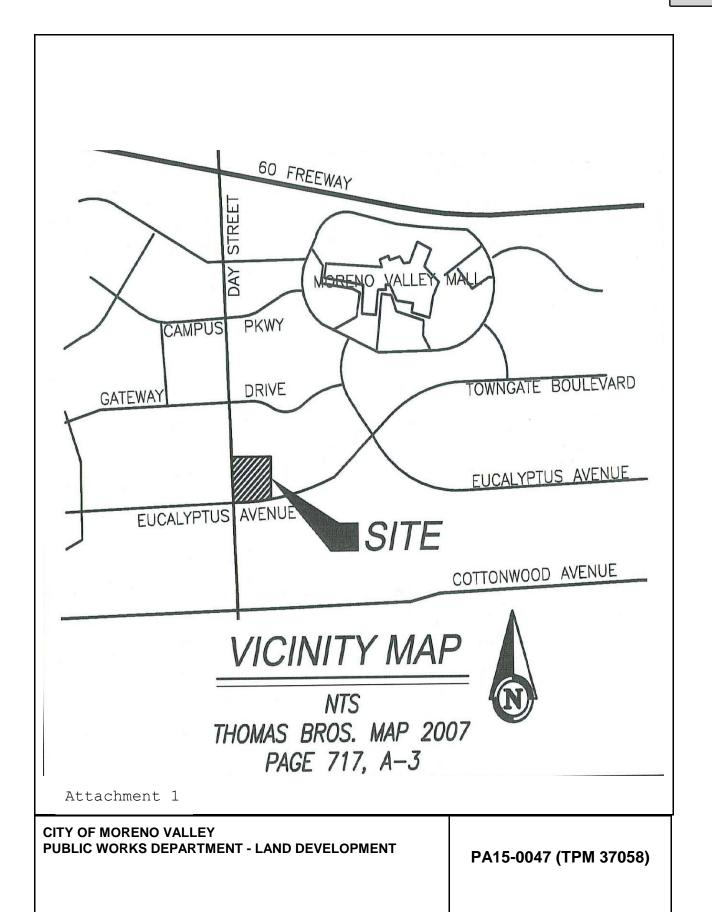

#### **Recommendations:**

- 1. Approve PA15-0028 (Parcel Map 36468) final map for finance and conveyance purposes.
- 2. Authorize the City Clerk to sign the map and transmit final map to the County Recorder's Office for recordation.
- A.10. PA15-0047 (PM 37058) THE QUARTER PROJECT ACCEPT THE AGREEMENT AND SECURITY FOR PUBLIC IMPROVEMENTS LOCATED AT THE NORTHEAST CORNER OF DAY STREET AND EUCALYPTUS AVENUE. DEVELOPER: CORONA SOUTH MAIN DEVELOPMENT LP (Report by: Public Works)

#### Recommendations:

- 1. Accept the Agreement and Security for Public Improvements for Corona South Main Development LP.
- 2. Authorize the Mayor to execute the Agreement.
- 3. Direct the City Clerk to forward the signed Agreement to the County Recorder's Office for recordation.
- 4. Authorize the City Engineer to execute any future time extension amendments to the agreement based on his discretion and subject to City Attorney approval, if the required public improvements are not completed within said timeframe.
- A.11. PA04-0108 (TR 32515) REQUEST TO APPROVE A FULL ROAD CLOSURE OF PIGEON PASS ROAD FROM OLD LAKE DRIVE TO 1,200 FEET NORTH OF OLD LAKE DRIVE FOR THE CONSTRUCTION OF A CULVERT, STREET AND UTILITY IMPROVEMENTS ALONG PIGEON PASS ROAD FROM JUNE 9, 2017 AUGUST 8, 2017. DEVELOPER LENNAR HOMES OF CALIFORNIA, INC. (Report by: Public Works)