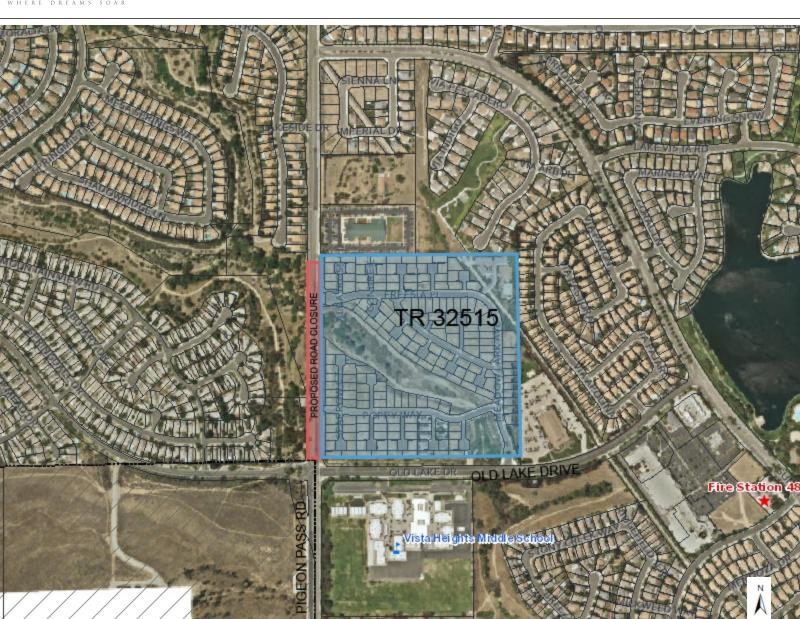

#### Recommendations:

- 1. Accept the Agreement and Security for Public Improvements for Corona South Main Development LP.
- 2. Authorize the Mayor to execute the Agreement.
- 3. Direct the City Clerk to forward the signed Agreement to the County Recorder's Office for recordation.
- 4. Authorize the City Engineer to execute any future time extension amendments to the agreement based on his discretion and subject to City Attorney approval, if the required public improvements are not completed within said timeframe.
- A.11. PA04-0108 (TR 32515) REQUEST TO APPROVE A FULL ROAD CLOSURE OF PIGEON PASS ROAD FROM OLD LAKE DRIVE TO 1,200 FEET NORTH OF OLD LAKE DRIVE FOR THE CONSTRUCTION OF A CULVERT, STREET AND UTILITY IMPROVEMENTS ALONG PIGEON PASS ROAD FROM JUNE 9, 2017 AUGUST 8, 2017. DEVELOPER LENNAR HOMES OF CALIFORNIA, INC. (Report by: Public Works)

#### Recommendation:

1. Approve a full Road Closure of Pigeon Pass Road from Old Lake Drive to 1,200 feet north of Old Lake Drive for the construction of a culvert, street improvements, and utility relocations along Pigeon Pass Road from June 9, 2017 - August 8, 2017.