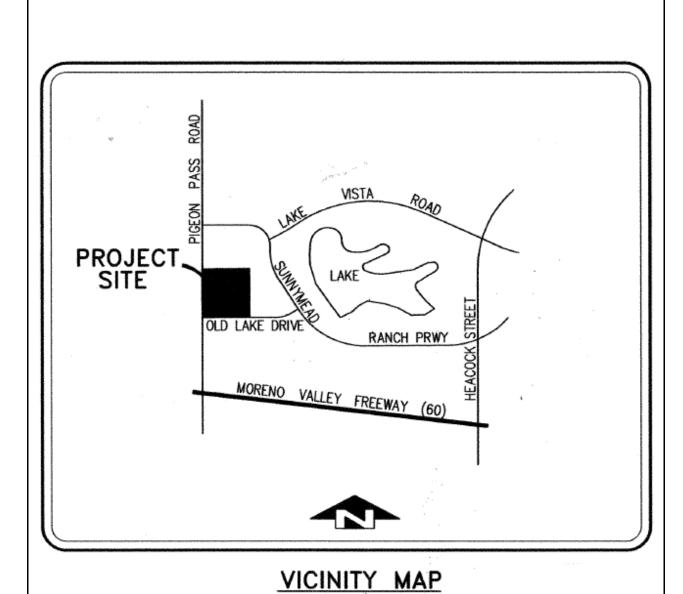

#### Recommendations:

- 1. Accept the Agreement and Security for Public Improvements for Corona South Main Development LP.
- 2. Authorize the Mayor to execute the Agreement.
- 3. Direct the City Clerk to forward the signed Agreement to the County Recorder's Office for recordation.
- 4. Authorize the City Engineer to execute any future time extension amendments to the agreement based on his discretion and subject to City Attorney approval, if the required public improvements are not completed within said timeframe.
- A.11. PA04-0108 (TR 32515) REQUEST TO APPROVE A FULL ROAD CLOSURE OF PIGEON PASS ROAD FROM OLD LAKE DRIVE TO 1,200 FEET NORTH OF OLD LAKE DRIVE FOR THE CONSTRUCTION OF A CULVERT, STREET AND UTILITY IMPROVEMENTS ALONG PIGEON PASS ROAD FROM JUNE 9, 2017 AUGUST 8, 2017. DEVELOPER LENNAR HOMES OF CALIFORNIA, INC. (Report by: Public Works)

#### Recommendation:

1. Approve a full Road Closure of Pigeon Pass Road from Old Lake Drive to 1,200 feet north of Old Lake Drive for the construction of a culvert, street improvements, and utility relocations along Pigeon Pass Road from June 9, 2017 - August 8, 2017.